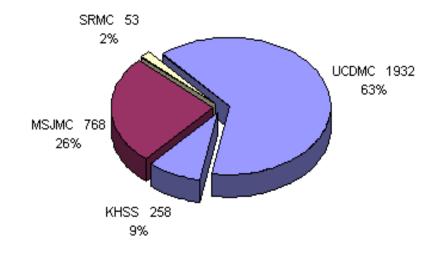

### Trauma Patient Volume for Sacramento County Trauma Centers January Through December 2009

|                                                    | 1 <sup>st</sup> | 2 <sup>nd</sup> | 3 <sup>rd</sup> | 4 <sup>th</sup> | All      |
|----------------------------------------------------|-----------------|-----------------|-----------------|-----------------|----------|
|                                                    | Qtr             | Qtr             | Qtr             | Qtr             | Quarters |
| Kaiser Hospital South Sacramento                   |                 |                 |                 |                 |          |
| Admitted                                           | 0               | 0               | 111             | 134             | 245      |
| Died in ED                                         | 0               | 0               | 1               | 2               | 3        |
| Transferred To Another Acute Care Facility From ED | 0               | 0               | 5               | 5               | 10       |
| Subtotal for KHSS                                  | 0               | 0               | 117             | 141             | 258      |
| Mercy San Juan Medical Center                      |                 |                 |                 |                 |          |
| Admitted                                           | 158             | 213             | 204             | 166             | 741      |
| Died in ED                                         | 4               | 7               | 2               | 4               | 17       |
| Transferred To Another Acute Care Facility From ED | 8               | 2               | 0               | 0               | 10       |
| Subtotal for MSJMC                                 | 170             | 222             | 206             | 170             | 768      |
| Sutter Roseville Medical Center                    |                 |                 |                 |                 |          |
| Admitted                                           | 10              | 15              | 9               | 17              | 51       |
| Died in ED                                         | 0               | 1               | 0               | 0               | 1        |
| Transferred To Another Acute Care Facility From ED | 0               | 1               | 0               | 0               | 1        |
| Subtotal for SRMC                                  | 10              | 17              | 9               | 17              | 53       |
| UC Davis Medical Center                            |                 |                 |                 |                 |          |
| Admitted                                           | 430             | 544             | 519             | 414             | 1,907    |
| Died in ED                                         | 5               | 10              | 4               | 6               | 25       |
| Transferred To Another Acute Care Facility From ED | 0               | 0               | 0               | 0               | 0        |
| Subtotal for UCDMC                                 | 435             | 554             | 523             | 420             | 1,932    |
| Totals for Sacramento County                       | 615             | 793             | 855             | 748             | 3,011    |