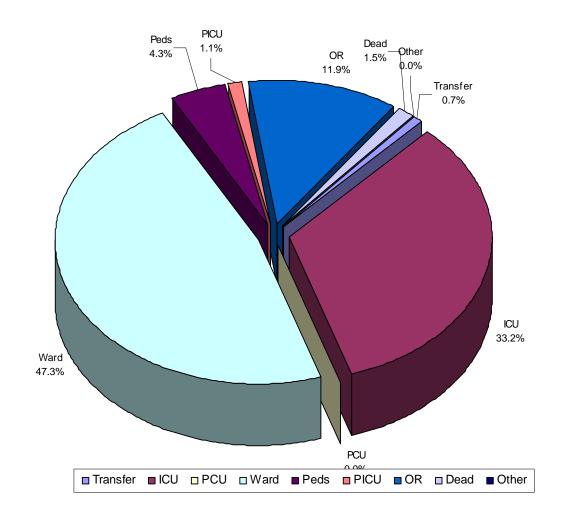

### Trauma Patient Emergency Department Disposition January Through December 2009

| ı                           | _                               |     |     | 1     |      |      | 1   |      |       |       |  |  |  |
|-----------------------------|---------------------------------|-----|-----|-------|------|------|-----|------|-------|-------|--|--|--|
|                             | Transfer                        | ICU | PCU | Ward  | Peds | PICU | OR  | Dead | Other | Total |  |  |  |
| Kaiser Hospit<br>Sacramento | al South                        |     |     |       |      |      |     |      |       |       |  |  |  |
| 1 <sup>st</sup> Qtr         | 0                               | 0   | 0   | 0     | 0    | 0    | 0   | 0    | 0     | 0     |  |  |  |
| 2 <sup>nd</sup> Qtr         | 0                               | 0   | 0   | 0     | 0    | 0    | 0   | 0    | 0     | 0     |  |  |  |
| 3 <sup>rd</sup> Qtr         | 5                               | 41  | 0   | 51    | 0    | 0    | 19  | 1    | 0     | 117   |  |  |  |
| 4 <sup>th</sup> Qtr         | 5                               | 36  | 0   | 74    | 0    | 0    | 24  | 2    | 0     | 141   |  |  |  |
| All Qtrs                    | 10                              | 77  | 0   | 125   | 0    | 0    | 43  | 3    | 0     | 258   |  |  |  |
| Mercy San Juan Hospital     |                                 |     |     |       |      |      |     |      |       |       |  |  |  |
| 1 <sup>st</sup> Qtr         | 8                               | 70  | 0   | 68    | 1    | 0    | 19  | 4    | 0     | 170   |  |  |  |
| 2 <sup>nd</sup> Qtr         | 2                               | 98  | 0   | 94    | 1    | 0    | 20  | 7    | 0     | 222   |  |  |  |
| 3 <sup>rd</sup> Qtr         | 0                               | 110 | 0   | 71    | 0    | 0    | 23  | 2    | 0     | 206   |  |  |  |
| 4 <sup>th</sup> Qtr         | 0                               | 98  | 0   | 48    | 0    | 0    | 20  | 4    | 0     | 170   |  |  |  |
| All Qtrs                    | 10                              | 376 | 0   | 281   | 2    | 0    | 82  | 17   | 0     | 768   |  |  |  |
| Sutter Rosevi               | Sutter Roseville Medical Center |     |     |       |      |      |     |      |       |       |  |  |  |
| 1 <sup>st</sup> Qtr         | 0                               | 6   | 0   | 2     | 0    | 0    | 2   | 0    | 0     | 10    |  |  |  |
| 2 <sup>nd</sup> Qtr         | 1                               | 12  | 0   | 3     | 0    | 0    | 0   | 1    | 0     | 17    |  |  |  |
| 3 <sup>rd</sup> Qtr         | 0                               | 5   | 0   | 4     | 0    | 0    | 0   | 0    | 0     | 9     |  |  |  |
| 4 <sup>th</sup> Qtr         | 0                               | 11  | 0   | 3     | 0    | 0    | 3   | 0    | 0     | 17    |  |  |  |
| All Qtrs                    | 1                               | 34  | 0   | 12    | 0    | 0    | 5   | 1    | 0     | 53    |  |  |  |
| UC Davis Med                | lical Center                    |     |     |       |      |      |     |      |       |       |  |  |  |
| 1 <sup>st</sup> Qtr         | 0                               | 128 | 0   | 221   | 20   | 4    | 57  | 5    | 0     | 435   |  |  |  |
| 2 <sup>nd</sup> Qtr         | 0                               | 128 | 0   | 297   | 50   | 8    | 61  | 10   | 0     | 554   |  |  |  |
| 3 <sup>rd</sup> Qtr         | 0                               | 145 | 0   | 266   | 35   | 11   | 62  | 4    | 0     | 523   |  |  |  |
| 4 <sup>th</sup> Qtr         | 0                               | 111 | 0   | 223   | 22   | 9    | 49  | 6    | 0     | 420   |  |  |  |
| All Qtrs                    | 0                               | 512 | 0   | 1,007 | 127  | 32   | 229 | 25   | 0     | 1,932 |  |  |  |
| Totals                      | 21                              | 999 | 0   | 1,425 | 129  | 32   | 359 | 46   | 0     | 3,011 |  |  |  |

### Trauma Patient Emergency Department Disposition January Through December 2009