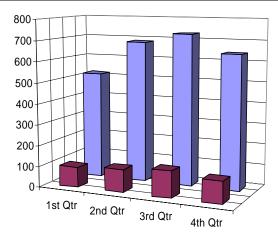

### Trauma Patient Volume for Sacramento County Trauma Centers January Through December 2009

|                                                    | 1 <sup>st</sup> | 2 <sup>nd</sup> | 3 <sup>rd</sup> | 4 <sup>th</sup> | All      |
|----------------------------------------------------|-----------------|-----------------|-----------------|-----------------|----------|
|                                                    | Qtr             | Qtr             | Qtr             | Qtr             | Quarters |
| Kaiser Hospital South Sacramento                   |                 |                 |                 |                 |          |
| Admitted                                           | 0               | 0               | 111             | 134             | 245      |
| Died in ED                                         | 0               | 0               | 1               | 2               | 3        |
| Transferred To Another Acute Care Facility From ED | 0               | 0               | 5               | 5               | 10       |
| Subtotal for KHSS                                  | 0               | 0               | 117             | 141             | 258      |
| Mercy San Juan Medical Center                      |                 |                 |                 |                 |          |
| Admitted                                           | 158             | 213             | 204             | 166             | 741      |
| Died in ED                                         | 4               | 7               | 2               | 4               | 17       |
| Transferred To Another Acute Care Facility From ED | 8               | 2               | 0               | 0               | 10       |
| Subtotal for MSJMC                                 | 170             | 222             | 206             | 170             | 768      |
| Sutter Roseville Medical Center                    |                 |                 |                 |                 |          |
| Admitted                                           | 10              | 15              | 9               | 17              | 51       |
| Died in ED                                         | 0               | 1               | 0               | 0               | 1        |
| Transferred To Another Acute Care Facility From ED | 0               | 1               | 0               | 0               | 1        |
| Subtotal for SRMC                                  | 10              | 17              | 9               | 17              | 53       |
| UC Davis Medical Center                            |                 |                 |                 |                 |          |
| Admitted                                           | 430             | 544             | 519             | 414             | 1,907    |
| Died in ED                                         | 5               | 10              | 4               | 6               | 25       |
| Transferred To Another Acute Care Facility From ED | 0               | 0               | 0               | 0               | 0        |
| Subtotal for UCDMC                                 | 435             | 554             | 523             | 420             | 1,932    |
| Totals for Sacramento County                       | 615             | 793             | 855             | 748             | 3,011    |

#### Trauma Patient Injury Type January Through December 2009

For Patients with ED Dispositions of Admitted, Died, or Transferred

|                                  | 1 <sup>st</sup> | 2 <sup>nd</sup> | 3 <sup>rd</sup> | 4 <sup>th</sup> | All      |
|----------------------------------|-----------------|-----------------|-----------------|-----------------|----------|
|                                  | Qtr             | Qtr             | Qtr             | Qtr             | Quarters |
| Kaiser Hospital South Sacramento |                 |                 |                 |                 |          |
| Blunt Injury                     | 0               | 0               | 100             | 124             | 224      |
| Penetrating Injury               | 0               | 0               | 17              | 17              | 34       |
| Subtotal for KHSS                | 0               | 0               | 117             | 141             | 258      |
| Mercy San Juan Medical Center    |                 |                 |                 |                 |          |
| Blunt Injury                     | 154             | 200             | 179             | 151             | 684      |
| Penetrating Injury               | 16              | 22              | 27              | 19              | 84       |
| Subtotal for MSJMC               | 170             | 222             | 206             | 170             | 768      |
| Sutter Roseville Medical Center  |                 |                 |                 |                 |          |
| Blunt Injury                     | 10              | 17              | 9               | 16              | 52       |
| Penetrating Injury               | 0               | 0               | 0               | 1               | 1        |
| Subtotal for SRMC                | 10              | 17              | 9               | 17              | 53       |
| UC Davis Medical Center          |                 |                 |                 |                 |          |
| Blunt Injury                     | 355             | 467             | 440             | 351             | 1,613    |
| Penetrating Injury               | 80              | 87              | 83              | 69              | 319      |
| Subtotal for UCDMC               | 435             | 554             | 523             | 420             | 1,932    |
| Totals for Sacramento County     | 615             | 793             | 855             | 748             | 3,011    |