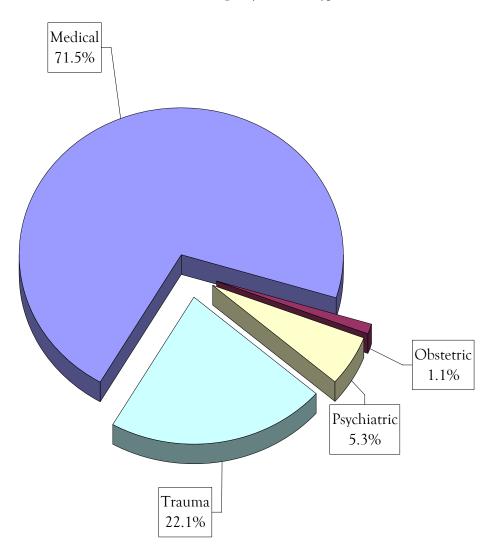

Percentage Of Patients By Patient Type Based On "Patients Per Age By Patient Type" Table

## Percentage Of Patients Per Age By Patient Type

| Age         | Medical<br>(71.5% of Total) | Obstetric (1.1% of Total) | Psychiatric (5.3% of Total) | Trauma (22.1% of Total) | Total |
|-------------|-----------------------------|---------------------------|-----------------------------|-------------------------|-------|
| < 1 Month   | 0%                          | 0%                        | 0%                          | 0%                      | 0%    |
| 1-11 Months | 1%                          | 0%                        | 0%                          | 1%                      | 1%    |
| 1-4 Years   | 2%                          | 0%                        | 0%                          | 2%                      | 2%    |
| 5-14 Years  | 2%                          | 0%                        | 2%                          | 4%                      | 2%    |
| 15-18 Years | 2%                          | 10%                       | 6%                          | 5%                      | 3%    |
| 19-44 Years | 24%                         | 89%                       | 50%                         | 34%                     | 29%   |
| 45-64 Years | 33%                         | 1%                        | 32%                         | 27%                     | 31%   |
| 65-69 Years | 7%                          | 0%                        | 3%                          | 4%                      | 6%    |
| 70-74 Years | 6%                          | 0%                        | 2%                          | 4%                      | 5%    |
| 75-84 Years | 13%                         | 0%                        | 4%                          | 9%                      | 12%   |
| > 84 Years  | 10%                         | 0%                        | 2%                          | 9%                      | 9%    |
| Total       | 100%                        | 100%                      | 100%                        | 100%                    | 100%  |