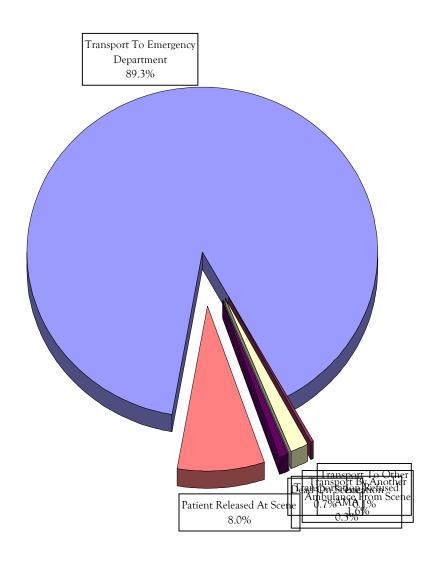

hrough December 2011 9-1-1 Paramedic Ambulance Services

Based on data submitted by Sacramento County Advanced Life Support Service Providers

Prepared for The Sacramento County EMS Agency 9616 Micron Avenue, Suite 635 Sacramento, CA 95827 (916) 875-9753

> By Inspironix, Inc. (916) 488-3222

Records included in these reports include 911 medical aid scene calls where patient contact was made. The total records entered into our database for January through December 2011 meeting these criteria were 101,773. We estimate that an additional 3.71% of the patient care records meeting these criteria did not get included in the database. Our estimated total number of patients at 911 medical aid scene calls for January through December 2011 is 105,694.

#### Percentage Of Calls By Call Disposition



## Percentage Of Transported Patients By Receiving Hospital

| Receiving Hospital              | Medical<br>(73.5% of Total) | Obstetric (1.2% of Total) | Psychiatric (4.9% of Total) | Trauma (20.4% of Total) | Total |
|---------------------------------|-----------------------------|---------------------------|-----------------------------|-------------------------|-------|
| Kaiser North                    | 12%                         | 3%                        | 13%                         | 10%                     | 12%   |
| Kaiser Roseville                | 4%                          | 3%                        | 2%                          | 3%                      | 3%    |
| Kaiser South                    | 10%                         | 8%                        | 10%