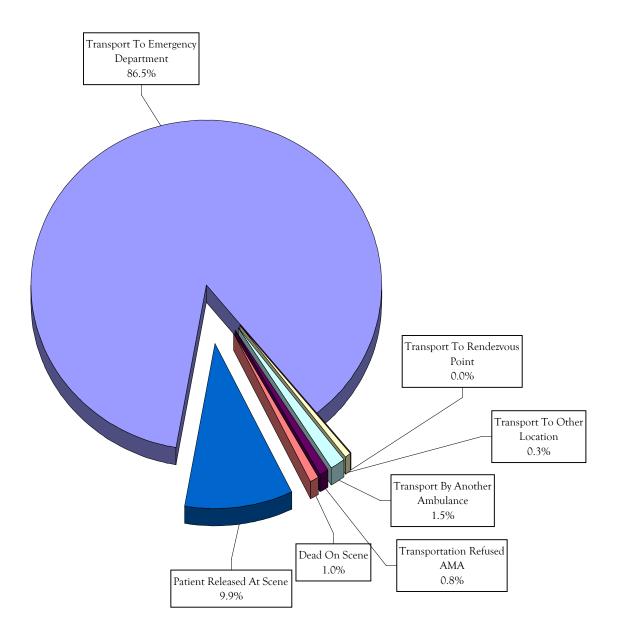

|                                           | CODE OF F | RESPONSE |        |          |          |          |
|-------------------------------------------|-----------|----------|--------|----------|----------|----------|
|                                           |           |          |        |          | CALL DIS | POSITION |
|                                           |           | Code 2   |        | Code 3   |          | TOTALS   |
| CALL DISPOSITION                          | Number    | % of Tot | Number | % of Tot | Number   | % of Tot |
| Transport To Emergency Department         | 11299     | 89%      | 72513  | 86%      | 83812    | 87%      |
| Transport To Other Location               |           |          | 319    | 0%       | 319      | 0%       |
| Transport By Another Ambulance From Scene | 357       | 3%       | 1099   | 1%       | 1456     | 2%       |
| Transportation Refused AMA                | 43        | 0%       | 687    | 1%       | 730      | 1%       |
| Dead On Scene                             | 75        | 1%       | 911    | 1%       | 986      | 1%       |
| Patient Released At Scene                 | 924       | 7%       | 8654   | 10%      | 9578     | 10%      |
| TOTALS                                    | 12698     | 100%     | 84183  | 100%     | 96881    | 100%     |