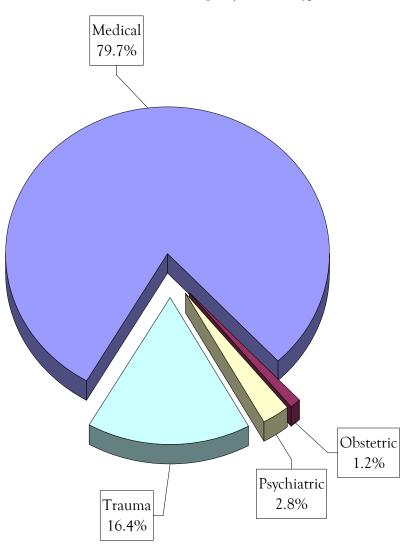

### PATIENT TYPE

|               |        | Medical    |        | Obstetric  | I      | Psychiatric |        | Trauma     | AGE             | E TOTALS   |              |
|---------------|--------|------------|--------|------------|--------|-------------|--------|------------|-----------------|------------|--------------|
| AGE           | Number | % of Tot   | Number | % of Tot   | Number | % of Tot    | Number | % of Tot   | Number          | % of Tot   | Cumulative % |
| 0 months      | 129    | 0%         |        |            |        |             | 5      | 0%         | 134             | 0%         | 0%           |
| 1 - 11 months | 615    | 1%         |        |            |        |             | 79     | 1%         | 694             | 1%         | 1%           |
| 1 - 4 years   | 1575   | 2%         |        |            |        |             | 326    | 2%         | 1901            | 2%         | 3%           |
| 5 - 14 years  | 1709   | 2%         | 2      | 0%         | 81     | 3%          | 766    | 5%         | 2558            | 3%         | 6%           |
| 15 - 18 years | 2001   | 3%         | 118    | 12%        | 177    | 7%          | 915    | 6%         | 3211            | 4%         | 10%          |
| 19 - 44 years | 17849  | 26%        | 890    | 87%        | 1199   | 49%         | 5644   | 39%        | 25582           | 29%        | 39%          |
| 45 - 64 years | 21276  | 30%        | 12     | 1%         | 773    | 32%         | 3765   | 26%        | 25826           | 29%        | 68%          |
| 65 - 69 years | 4010   | 6%         |        |            | 62     | 3%          | 462    | 3%         | 4534            | 5%         | 73%          |
| 70 - 74 years | 4242   | 6%         |        |            | 37     | 2%          | 435    | 3%         | 4714            | 5%         | 79%          |
| 75 - 84 years | 9805   | 14%        |        |            | 69     | 3%          | 1062   | 7%         | 10936           | 12%        | 91%          |
| > 84 years    | 6700   | 10%        |        |            | 42     | 2%          | 914    | 6%         | 7656            | 9%         | 100%         |
| TOTALS        | 69911  | 100%       | 1022   | 100%       | 2440   | 100%        | 14373  | 100%       | 87746           | 100%       | 100%         |
| Minimum:      | (      | 0.00 years | 1      | 3.00 years | :      | 5.00 years  | (      | 0.00 years | (               | 0.00 years |              |
| Maximum:      | 11     | 1.00 years | 6      | 2.00 years | 9      | 9.00 years  | 10     | 5.00 years | 11 <sup>.</sup> | 1.00 years |              |
| Average:      | 5      | 3.38 years | 2      | 5.81 years | 40     | 0.35 years  | 43     | 3.48 years | 51              | 1.08 years |              |
| Std Dev:      | 23     | 3.78 years | ·      | 7.00 years | 1      | 7.57 years  | 23     | 3.55 years | 23              | 3.98 years |              |
| 90 %ile:      | 84     | 4.00 years | 3      | 6.00 years | 62     | 2.00 years  | 8      | 0.00 years | 84              | 4.00 years |              |
| 95 %ile:      | 8      | 8.00 years | 3      | 8.00 years | 72     | 2.00 years  |        | 6.00 years | 88              | 3.00 years |              |
|               |        |            |        |            |        |             |        |            |                 |            |              |

Number of records selected by query: 96881 Number of records with

unknown Age or unknown Patient Type: 9135 9% NOTE: Columns with totals of zero have been excluded.