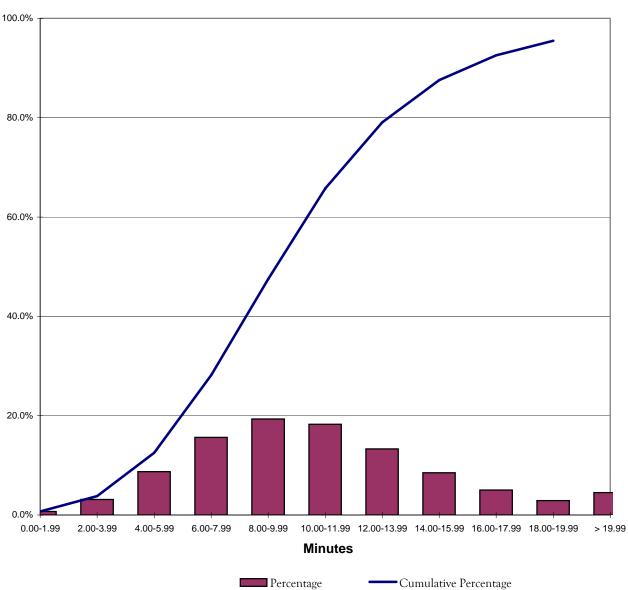

# Percentage Of Calls By Scene Time Interval Transported Patients Only

|             | Number | % of Total | Cumulative |
|-------------|--------|------------|------------|
| 0.00-1.99   | 546    | 1%         | 1%         |
| 2.00-3.99   | 2424   | 3%         | 4%         |
| 4.00-5.99   | 6790   | 9%         | 13%        |
| 6.00-7.99   | 12155  | 16%        | 28%        |
| 8.00-9.99   | 15057  | 19%        | 47%        |
| 10.00-11.99 | 14221  | 18%        | 66%        |
| 12.00-13.99 | 10359  | 13%        | 79%        |
| 14.00-15.99 | 6611   | 8%         | 88%        |
| 16.00-17.99 | 3909   | 5%         | 93%        |
| 18.00-19.99 | 2265   | 3%         | 95%        |
| > 19.99     | 3520   | 5%         | 100%       |
|             | 77857  | 100%       |            |

#### PATIENT TYPE

|                        | SCENE TIME |           |        |            |        |             |        |            |         |            |              |
|------------------------|------------|-----------|--------|------------|--------|-------------|--------|------------|---------|------------|--------------|
| SCENE TIME INTERVAL IN |            | Medical   |        | Obstetric  | F      | Psychiatric |        | Trauma     | INTERVA | _ TOTALS   |              |
| MINUTES                | Number     | % of Tot  | Number | % of Tot   | Number | % of Tot    | Number | % of Tot   | Number  | % of Tot   | Cumulative % |
| 0.00 - 1.99            | 453        | 1%        | 7      | 1%         | 18     | 1%          | 68     | 1%         | 546     | 1%         | 1%           |
| 2.00 - 3.99            | 1841       | 3%        | 92     | 9%         | 109    | 5%          | 382    | 3%         | 2424    | 3%         | 4%           |
| 4.00 - 5.99            | 5213       | 8%        | 233    | 24%        | 252    | 12%         | 1092   | 9%         | 6790    | 9%         | 13%          |
| 6.00 - 7.99            | 9655       | 15%       | 273    | 28%        | 403    | 19%         | 1824   | 15%        | 12155   | 16%        | 28%          |
| 8.00 - 9.99            | 12204      | 19%       | 189    | 19%        | 412    | 19%         | 2252   | 19%        | 15057   | 19%        | 47%          |
| 10.00 - 11.99          | 11735      | 19%       | 90     | 9%         | 332    | 15%         | 2064   | 17%        | 14221   | 18%        | 66%          |
| 12.00 - 13.99          | 8611       | 14%       | 34     | 3%         | 217    | 10%         | 1497   | 13%        | 10359   | 13%        | 79%          |
| 14.00 - 15.99          | 5472       | 9%        | 30     | 3%         | 144    | 7%          | 965    | 8%         | 6611    | 8%         | 88%          |
| 16.00 - 17.99          | 3218       | 5%        | 14     | 1%         | 101    | 5%          | 576    | 5%         | 3909    | 5%         | 93%          |
| 18.00 - 19.99          | 1815       | 3%        | 9      | 1%         | 73     | 3%          | 368    | 3%         | 2265    | 3%         | 95%          |
| > 19.99                | 2664       | 4%        | 11     | 1%         | 94     | 4%          | 751    | 6%         | 3520    | 5%         | 100%         |
| TOTALS                 | 62881      | 100%      | 982    | 100%       | 2155   | 100%        | 11839  | 100%       | 77857   | 100%       | 100%         |
| Minimum:               | 0.0        | 0 minutes | 0.0    | 0 minutes  | 0.0    | 0 minutes   | 0.0    | 0 minutes  | 0.0     | 0 minutes  |              |
| Maximum:               | 94.0       | 0 minutes | 31.0   | 0 minutes  | 80.0   | 0 minutes   | 186.0  | 0 minutes  | 186.0   | 0 minutes  |              |
| Average:               | 10.4       | 6 minutes | 7.2    | 6 minutes  | 9.9    | 3 minutes   | 10.6   | 9 minutes  | 10.4    | 4 minutes  |              |
| Std Dev:               | 5.0        | 5 minutes | 3.7    | '0 minutes | 5.9    | 8 minutes   | 5.7    | '9 minutes | 5.2     | 20 minutes |              |
| 90 %ile:               | 16.0       | 0 minutes | 11.0   | 0 minutes  | 17.0   | 0 minutes   | 17.0   | 0 minutes  | 16.0    | 0 minutes  |              |
| 95 %ile:               | 19.0       | 0 minutes | 14.0   | 0 minutes  | 19.0   | 0 minutes   | 21.0   | 0 minutes  | 19.0    | 0 minutes  |              |

Number of records selected by query: 85587 Number of records with unknown Scene Time Interval or unknown Patient Type: 7730 9% NOTE: Columns with totals of zero have been excluded.

NOTE: Scene Time Interval is defined as