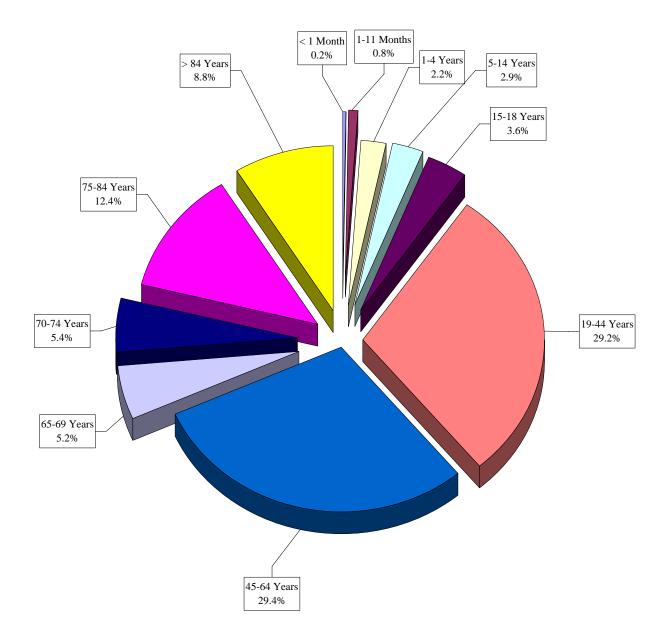

### PATIENT TYPE

|               |        | Medical    |        | Obstetric  | I      | Psychiatric |        | Trauma     | AGE             | E TOTALS   |              |
|---------------|--------|------------|--------|------------|--------|-------------|--------|------------|-----------------|------------|--------------|
| AGE           | Number | % of Tot   | Number | % of Tot   | Number | % of Tot    | Number | % of Tot   | Number          | % of Tot   | Cumulative % |
| 0 months      | 129    | 0%         |        |            |        |             | 5      | 0%         | 134             | 0%         | 0%           |
| 1 - 11 months | 615    | 1%         |        |            |        |             | 79     | 1%         | 694             | 1%         | 1%           |
| 1 - 4 years   | 1575   | 2%         |        |            |        |             | 326    | 2%         | 1901            | 2%         | 3%           |
| 5 - 14 years  | 1709   | 2%         | 2      | 0%         | 81     | 3%          | 766    | 5%         | 2558            | 3%         | 6%           |
| 15 - 18 years | 2001   | 3%         | 118    | 12%        | 177    | 7%          | 915    | 6%         | 3211            | 4%         | 10%          |
| 19 - 44 years | 17849  | 26%        | 890    | 87%        | 1199   | 49%         | 5644   | 39%        | 25582           | 29%        | 39%          |
| 45 - 64 years | 21276  | 30%        | 12     | 1%         | 773    | 32%         | 3765   | 26%        | 25826           | 29%        | 68%          |
| 65 - 69 years | 4010   | 6%         |        |            | 62     | 3%          | 462    | 3%         | 4534            | 5%         | 73%          |
| 70 - 74 years | 4242   | 6%         |        |            | 37     | 2%          | 435    | 3%         | 4714            | 5%         | 79%          |
| 75 - 84 years | 9805   | 14%        |        |            | 69     | 3%          | 1062   | 7%         | 10936           | 12%        | 91%          |
| > 84 years    | 6700   | 10%        |        |            | 42     | 2%          | 914    | 6%         | 7656            | 9%         | 100%         |
| TOTALS        | 69911  | 100%       | 1022   | 100%       | 2440   | 100%        | 14373  | 100%       | 87746           | 100%       | 100%         |
| Minimum:      | (      | 0.00 years | 1      | 3.00 years | :      | 5.00 years  | (      | 0.00 years | (               | 0.00 years |              |
| Maximum:      | 11     | 1.00 years | 6      | 2.00 years | 9      | 9.00 years  | 10     | 5.00 years | 11 <sup>.</sup> | 1.00 years |              |
| Average:      | 5      | 3.38 years | 2      | 5.81 years | 40     | 0.35 years  | 43     | 3.48 years | 51              | 1.08 years |              |
| Std Dev:      | 23     | 3.78 years | ·      | 7.00 years | 1      | 7.57 years  | 23     | 3.55 years | 23              | 3.98 years |              |
| 90 %ile:      | 84     | 4.00 years | 3      | 6.00 years | 62     | 2.00 years  | 8      | 0.00 years | 84              | 4.00 years |              |
| 95 %ile:      | 8      | 8.00 years | 3      | 8.00 years | 72     | 2.00 years  |        | 6.00 years | 88              | 3.00 years |              |
|               |        |            |        |            |        |             |        |            |                 |            |              |

Number of records selected by query: 96881 Number of records with

unknown Age or unknown Patient Type: 9135 9% NOTE: Columns with totals of zero have been excluded.