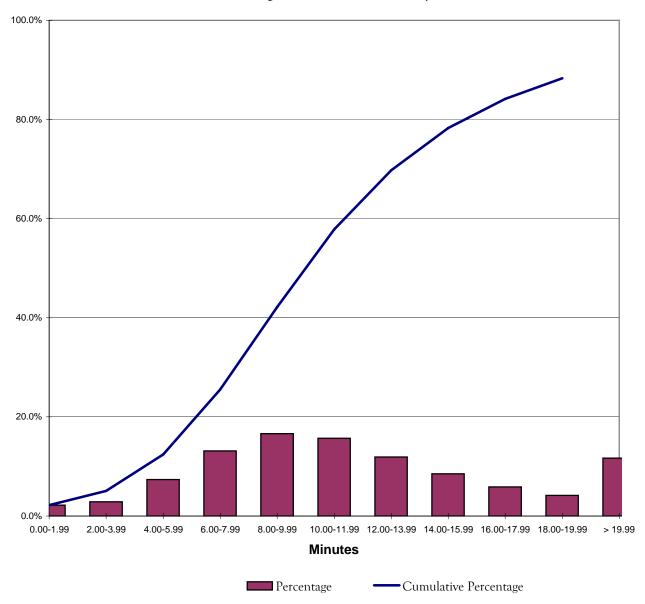

# Percentage Of Calls By Scene Time Interval Transported Patients Only

|             | Number | % of Total | Cumulative |
|-------------|--------|------------|------------|
| 0.00-1.99   | 1161   | 2%         | 2%         |
| 2.00-3.99   | 1526   | 3%         | 5%         |
| 4.00-5.99   | 3900   | 7%         | 12%        |
| 6.00-7.99   | 6965   | 13%        | 26%        |
| 8.00-9.99   | 8821   | 17%        | 42%        |
| 10.00-11.99 | 8324   | 16%        | 58%        |
| 12.00-13.99 | 6324   | 12%        | 70%        |
| 14.00-15.99 | 4518   | 9%         | 78%        |
| 16.00-17.99 | 3119   | 6%         | 84%        |
| 18.00-19.99 | 2211   | 4%         | 88%        |
| > 19.99     | 6195   | 12%        | 100%       |
|             | 53064  | 100%       |            |