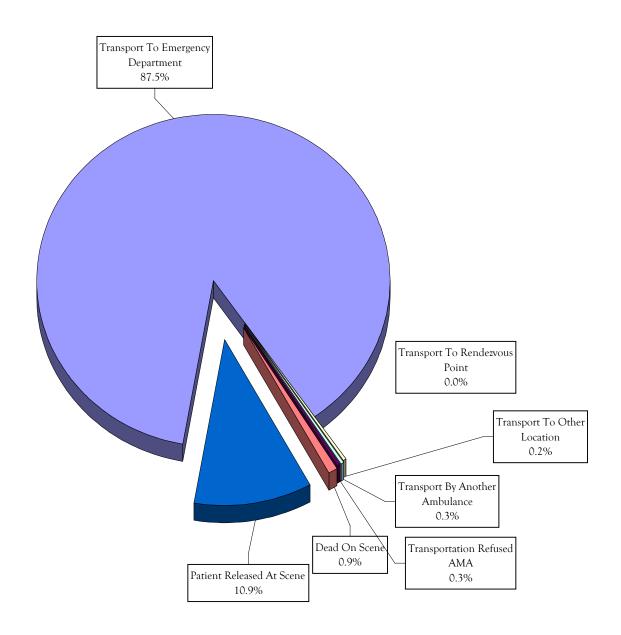

## Percentage Of Calls By Call Disposition

#### Call Disposition

| Transport To Emergency Department | 71772 |
|-----------------------------------|-------|
| Transport To Rendezvous Point     | 0     |
| Transport To Other Location       | 171   |
| Transport By Another Ambulance    | 237   |
| Transportation Refused AMA        | 220   |
| Dead On Scene                     | 709   |
| Patient Released At Scene         | 8936  |
|                                   | 82045 |