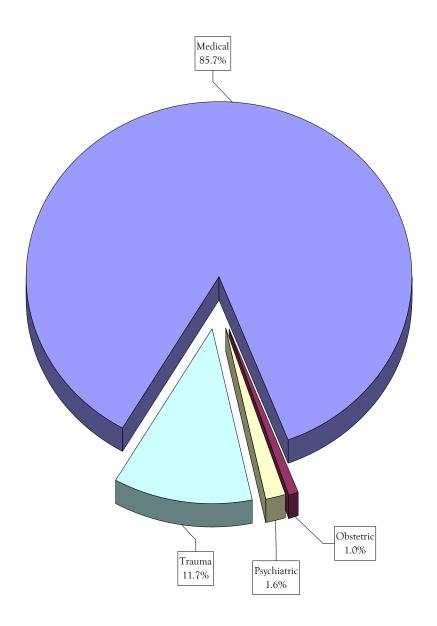

# Percentage Of Patients Per Age By Patient Type

| Age         | Medical<br>(85.7% of Total) | Obstetric (1.0% of Total) | Psychiatric (1.6% of Total) | Trauma<br>(11.7% of Total) | Total |
|-------------|-----------------------------|---------------------------|-----------------------------|----------------------------|-------|
| < 1 Month   | 0%                          | 0%                        | 0%                          | 0%                         | 0%    |
| 1-11 Months | 1%                          | 0%                        | 0%                          | 1%                         | 1%    |
| 1-4 Years   | 2%                          | 0%                        | 0%                          | 3%                         | 2%    |
| 5-14 Years  | 3%                          | 0%                        | 2%                          | 5%                         | 3%    |
| 15-18 Years | 3%                          | 11%                       | 7%                          | 5%                         | 3%    |
| 19-44 Years | 27%                         | 88%                       | 46%                         | 37%                        | 29%   |
| 45-64 Years | 29%                         | 1%                        | 27%                         | 25%                        | 28%   |
| 65-69 Years | 5%                          | 0%                        | 3%                          | 4%                         | 5%    |
| 70-74 Years | 6%                          | 0%                        | 4%                          | 4%                         | 6%    |
| 75-84 Years | 14%                         | 0%                        | 7%                          | 9%                         | 14%   |
| > 84 Years  | 9%                          | 0%                        | 5%                          | 8%                         | 9%    |
| Total       | 100%                        | 100%                      | 100%                        | 100%                       | 100%  |