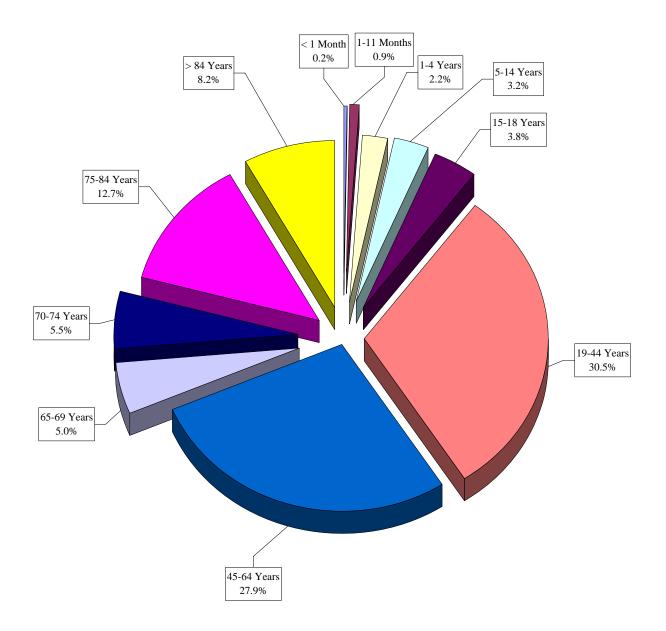

# Percentage Of Patients By Age

## 0.453064 0.546936

| Age         | Male  | Female | Total |
|-------------|-------|--------|-------|
| < 1 Month   | 83    | 84     | 167   |
| 1-11 Months | 382   | 314    | 696   |
| 1-4 Years   | 1018  | 777    | 1795  |
| 5-14 Years  | 1468  | 1104   | 2572  |
| 15-18 Years | 1405  | 1666   | 3071  |
| 19-44 Years | 11304 | 13388  | 24692 |
| 45-64 Years | 10933 | 11609  | 22542 |
| 65-69 Years | 1793  | 2247   | 4040  |
| 70-74 Years | 1982  | 2469   | 4451  |
| 75-84 Years | 4061  | 6187   | 10248 |
| > 84 Years  | 2213  | 4389   | 6602  |
| Total       | 36642 | 44234  | 80876 |