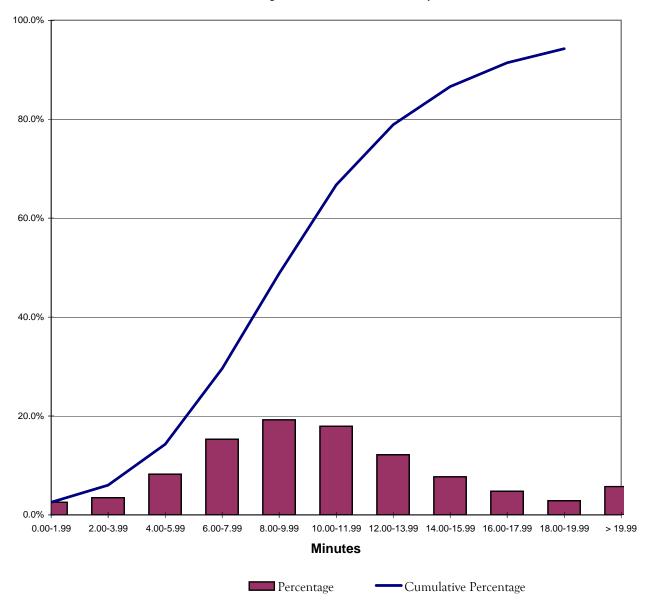

## Percentage Of Calls By Scene Time Interval Transported Patients Only

|             | Number | % of Total | Cumulative |
|-------------|--------|------------|------------|
| 0.00-1.99   | 1194   | 3%         | 3%         |
| 2.00-3.99   | 1637   | 3%         | 6%         |
| 4.00-5.99   | 3878   | 8%         | 14%        |
| 6.00-7.99   | 7194   | 15%        | 30%        |
| 8.00-9.99   | 9031   | 19%        | 49%        |
| 10.00-11.99 | 8421   | 18%        | 67%        |
| 12.00-13.99 | 5709   | 12%        | 79%        |
| 14.00-15.99 | 3615   | 8%         | 87%        |
| 16.00-17.99 | 2255   | 5%         | 91%        |
| 18.00-19.99 | 1346   | 3%         | 94%        |
| > 19.99     | 2688   | 6%         | 100%       |
|             | 46968  | 100%       |            |