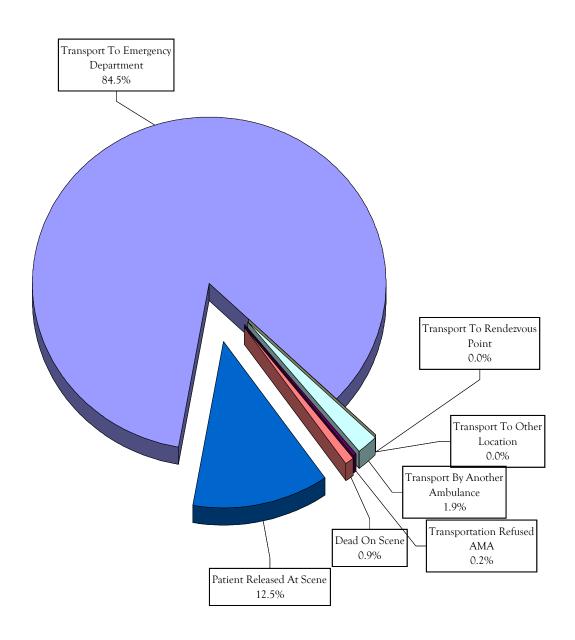

#### Percentage Of Calls By Call Disposition

#### Call Disposition

| Transport To Emergency Department | 69068 |
|-----------------------------------|-------|
| Transport To Rendezvous Point     | 0     |
| Transport To Other Location       | 36    |
| Transport By Another Ambulance    | 1568  |
| Transportation Refused AMA        | 174   |
| Dead On Scene                     | 719   |
| Patient Released At Scene         | 10218 |
|                                   | 81783 |