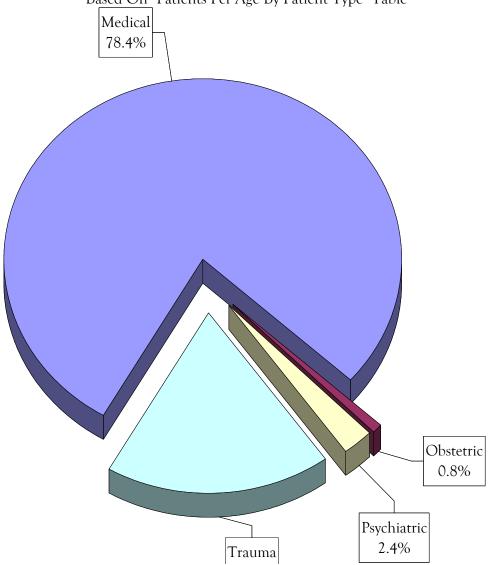

# Percentage Of Patients Per Age By Patient Type

| Age         | Medical<br>(78.4% of Total) | Obstetric (0.8% of Total) | Psychiatric (2.4% of Total) | Trauma (18.4% of Total) | Total |
|-------------|-----------------------------|---------------------------|-----------------------------|-------------------------|-------|
| < 1 Month   | 0%                          | 0%                        | 0%                          | 0%                      | 0%    |
| 1-11 Months | 1%                          | 0%                        | 0%                          | 1%                      | 1%    |
| 1-4 Years   | 2%                          | 0%                        | 0%                          | 2%                      | 2%    |
| 5-14 Years  | 2%                          | 1%                        | 2%                          | 5%                      | 3%    |
| 15-18 Years | 3%                          | 9%                        | 4%                          | 6%                      | 4%    |
| 19-44 Years | 27%                         | 88%                       | 34%                         | 40%                     | 30%   |
| 45-64 Years | 29%                         | 1%                        | 29%                         | 24%                     | 28%   |
| 65-69 Years | 6%                          | 0%                        | 4%                          | 3%                      | 5%    |
| 70-74 Years | 6%                          | 0%                        | 6%                          | 3%                      | 5%    |
| 75-84 Years | 15%                         | 0%                        | 13%                         | 8%                      | 14%   |
| > 84 Years  | 8%                          | 0%                        | 8%                          | 6%                      | 8%    |
| Total       | 100%                        | 100%                      | 100%                        | 100%                    | 100%  |

|             | Medical | Obstetric | Psychiatric | Trauma | Totals |
|-------------|---------|-----------|-------------|--------|--------|
| Age         | 78.4%   | 0.8%      | 2.4%        | 18.4%  |        |
| < 1 Month   | 77      |           |             | 2      | 79     |
| 1-11 Months | 346     |           |             | 62     | 408    |
| 1-4 Years   | 912     |           |             | 219    | 1131   |
| 5-14 Years  | 994     | 3         | 26          | 520    | 1543   |
| 15-18 Years | 1187    | 39        | 50          | 609    | 1885   |
| 19-44 Years | 11203   | 367       | 419         | 3893   | 15882  |
| 45-64 Years | 11998   | 6         | 364         | 2333   | 14701  |
| 65-69 Years | 2346    |           | 54          | 314    | 2714   |
| 70-74 Years | 2387    |           | 71          | 310    | 2768   |
| 75-84 Years | 6224    |           | 158         | 804    | 7186   |
| > 84 Years  | 3493    |           | 106         | 597    | 4196   |
| Totals      | 41167   | 415       | 1248        | 9663   | 52493  |

## Percentage Of Patients By Patient Type