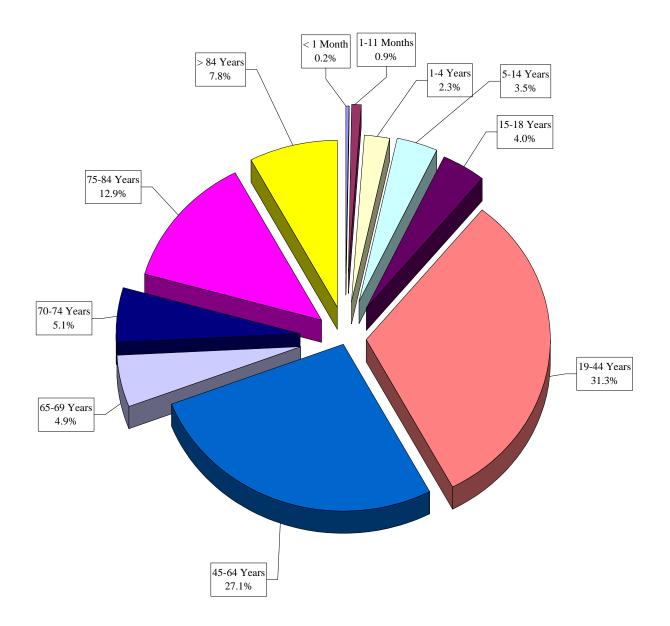

# Percentage Of Patients Per Age By Patient Type

| Age         | Medical<br>(78.4% of Total) | Obstetric (0.8% of Total) | Psychiatric (2.4% of Total) | Trauma (18.4% of Total) | Total |
|-------------|-----------------------------|---------------------------|-----------------------------|-------------------------|-------|
| < 1 Month   | 0%                          | 0%                        | 0%                          | 0%                      | 0%    |
| 1-11 Months | 1%                          | 0%                        | 0%                          | 1%                      | 1%    |
| 1-4 Years   | 2%                          | 0%                        | 0%                          | 2%                      | 2%    |
| 5-14 Years  | 2%                          | 1%                        | 2%                          | 5%                      | 3%    |
| 15-18 Years | 3%                          | 9%                        | 4%                          | 6%                      | 4%    |
| 19-44 Years | 27%                         | 88%                       | 34%                         | 40%                     | 30%   |
| 45-64 Years | 29%                         | 1%                        | 29%                         | 24%                     | 28%   |
| 65-69 Years | 6%                          | 0%                        | 4%                          | 3%                      | 5%    |
| 70-74 Years | 6%                          | 0%                        | 6%                          | 3%                      | 5%    |
| 75-84 Years | 15%                         | 0%                        | 13%                         | 8%                      | 14%   |
| > 84 Years  | 8%                          | 0%                        | 8%                          | 6%                      | 8%    |
| Total       | 100%                        | 100%                      | 100%                        | 100%                    | 100%  |

|             | Medical | Obstetric | Psychiatric | Trauma | Totals |
|-------------|---------|-----------|-------------|--------|--------|
| Age         | 78.4%   | 0.8%      | 2.4%        | 18.4%  |        |
| < 1 Month   | 77      |           |             | 2      | 79     |
| 1-11 Months | 346     |           |             | 62     | 408    |
| 1-4 Years   | 912     |           |             | 219    | 1131   |
| 5-14 Years  | 994     | 3         | 26          | 520    | 1543   |
| 15-18 Years | 1187    | 39        | 50          | 609    | 1885   |
| 19-44 Years | 11203   | 367       | 419         | 3893   | 15882  |
| 45-64 Years | 11998   | 6         | 364         | 2333   | 14701  |
| 65-69 Years | 2346    |           | 54          | 314    | 2714   |
| 70-74 Years | 2387    |           | 71          | 310    | 2768   |
| 75-84 Years | 6224    |           | 158         | 804    | 7186   |
| > 84 Years  | 3493    |           | 106         | 597    | 4196   |
| Totals      | 41167   | 415       | 1248        | 9663   | 52493  |

# Percentage Of Patients By Age