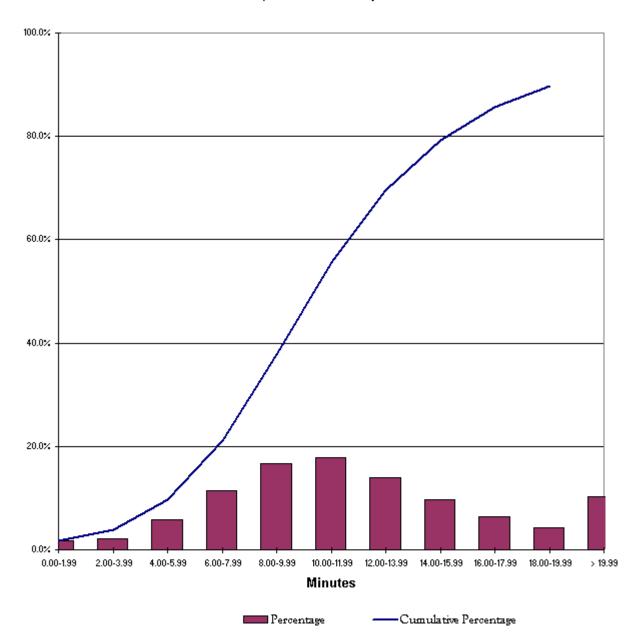

| 32%   |  |
| 45-64 Years                              | 27%                      | 23%                        | 24%   |  |
| 65-69 Years                              | 5%                       | 5%                         | 5%    |  |
| 70-74 Years                              | 6%                       | 6%                         | 6%    |  |
| 75-84 Years                              | 12%                      | 15%                        | 14%   |  |
| > 84 Years                               | 6%                       | 10%                        | 8%    |  |
| Total                                    | 100%                     | 100%                       | 100%  |  |

### Percentage Of Patients By Age



### Percentage Of Calls By Scene Time Interval Transported Patients Only