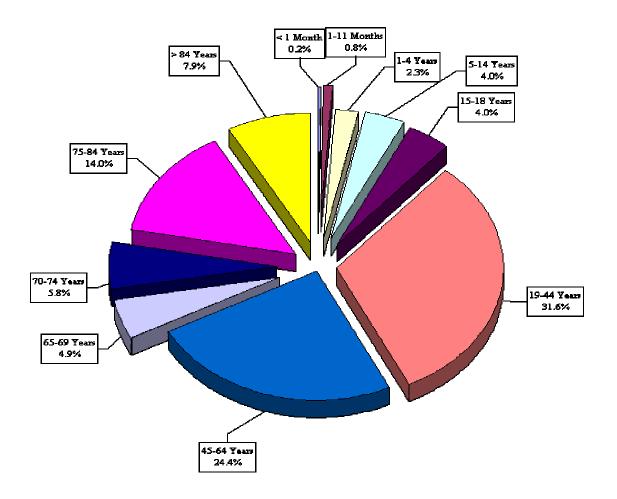

| 32%                      | 31%                        | 32%   |  |
| 45-64 Years                              | 27%                      | 23%                        | 24%   |  |
| 65-69 Years                              | 5%                       | 5%                         | 5%    |  |
| 70-74 Years                              | 6%                       | 6%                         | 6%    |  |
| 75-84 Years                              | 12%                      | 15%                        | 14%   |  |
| > 84 Years                               | 6%                       | 10%                        | 8%    |  |
| Total                                    | 100%                     | 100%                       | 100%  |  |

### Percentage Of Patients By Age



### Percentage Of Calls By Scene Time Interval Transported Patients Only