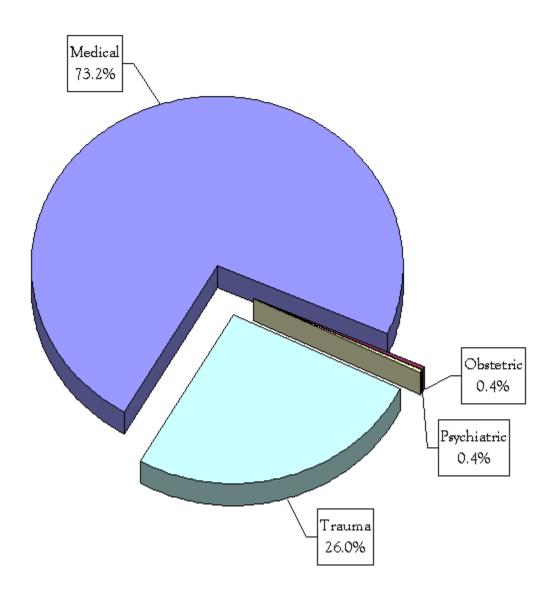

# Percentage Of Patients By Patient Type

| Percentage Of Patients Per Age By Patient Type |                             |                              |                             |                            |       |
|------------------------------------------------|-----------------------------|------------------------------|-----------------------------|----------------------------|-------|
| Age                                            | Medical<br>(73.2% of Total) | Obstetric<br>(0.4% of Total) | Psychiatric (0.4% of Total) | Trauma<br>(26.0% of Total) | Total |
| < 1 Month                                      | 0%                          | 0%                           | 0%                          | 0%                         | 0%    |
| 1-11 Months                                    | 1%                          | 0%                           | 0%                          | 1%                         | 1%    |
| 1-4 Years                                      | 2%                          | 0%                           | 0%                          | 3%                         | 2%    |
| 5-14 Years                                     | 3%                          | 0%                           | 5%                          | 7%                         | 4%    |
| 15-18 Years                                    | 3%                          | 8%                           | 8%                          | 7%                         | 4%    |
| 19-44 Years                                    | 28%                         | 91%                          | 46%                         | 41%                        | 32%   |
| 45-64 Years                                    | 26%                         | 0%                           | 29%                         | 21%                        | 24%   |
| 65-69 Years                                    | 5%                          | 0%                           | 1%                          | 3%                         | 5%    |
| 70-74 Years                                    | 7%                          | 0%                           | 3%                          | 3%                         | 6%    |
| 75-84 Years                                    | 16%                         | 0%                           | 6%                          | 9%                         | 14%   |
| > 84 Years                                     | 9%                          | 0%                           | 2%                          | 6%                         | 8%    |
| Total                                          | 100%                        | 100%                         | 100%                        | 100%                       | 100%  |