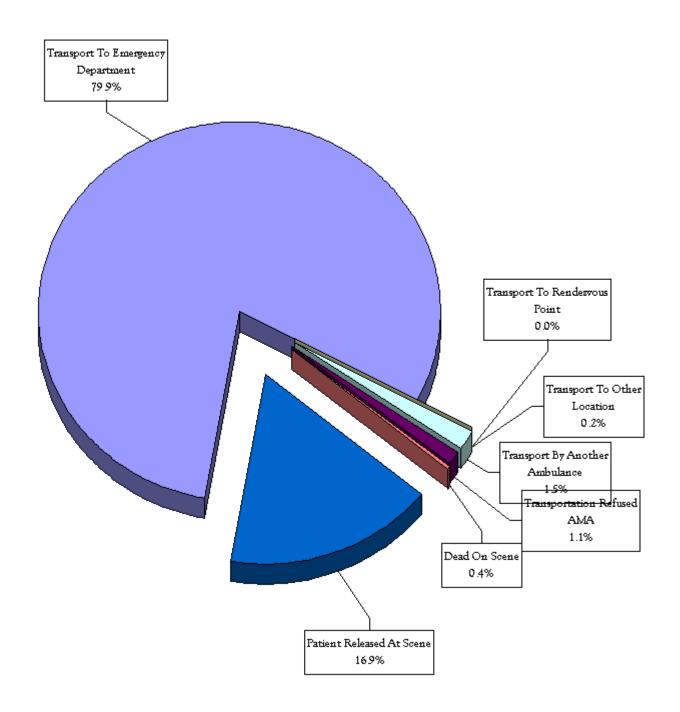

## Percentage Of Calls By Call Disposition

| Percentage Of Transported Patients By Receiving Hospital |                               |                                 |                                   |                               |       |
|----------------------------------------------------------|-------------------------------|---------------------------------|-----------------------------------|-------------------------------|-------|
| Receiving Hospital                                       | Medical<br>(77.0% of<br>Total | Obstetric<br>(0.4% of<br>Total) | Psychiatric<br>(0.4% of<br>Total) | Trauma<br>(22.2% of<br>Total) | Total |
| KaiserNorth                                              | 14%                           | 11%                             | 19%                               | 10%                           | 13%   |
| KaiserRoseville                                          | 5%                            | 2%                              | 2%                                | 2%                            | 4%    |
| KaiserSouth                                              | 8%                            | 6%                              | 4%                                | 8%                            | 8%    |
| MercyGeneral                                             | 8%                            | 14%                             | 8%                                | 9%                            | 9%    |
| Methodist                                                | 7%                            | 3%                              | 3%                                | 7%                            | 7%    |
| MercyofFolsom                                            | 0%                            | 0%                              | 0%                                | 0%                            | 0%    |
| MercySanJuan                                             | 22%                           | 22%                             | 32%                               | 14%                           | 20%   |
| SutterRosevilleMedicalCenter                             | 3%                            | 2%                              | 2%                                | 1%                            | 3%    |
| SutterGeneral                                            | 12%                           | 1%                              | 6%                                | 18%                           | 13%   |
| SutterMemorial                                           | 7%                            | 20%                             | 6%                                | 5%                            | 6%    |
| UCDavisMedicalCenter                                     | 14%                           | 20%                             | 16%                               | 26%                           | 17%   |
| Other                                                    | 1%                            | 0%                              | 2%                                | 0%                            | 1%    |
|                                                          |                               |                                 |                                   |                               |       |