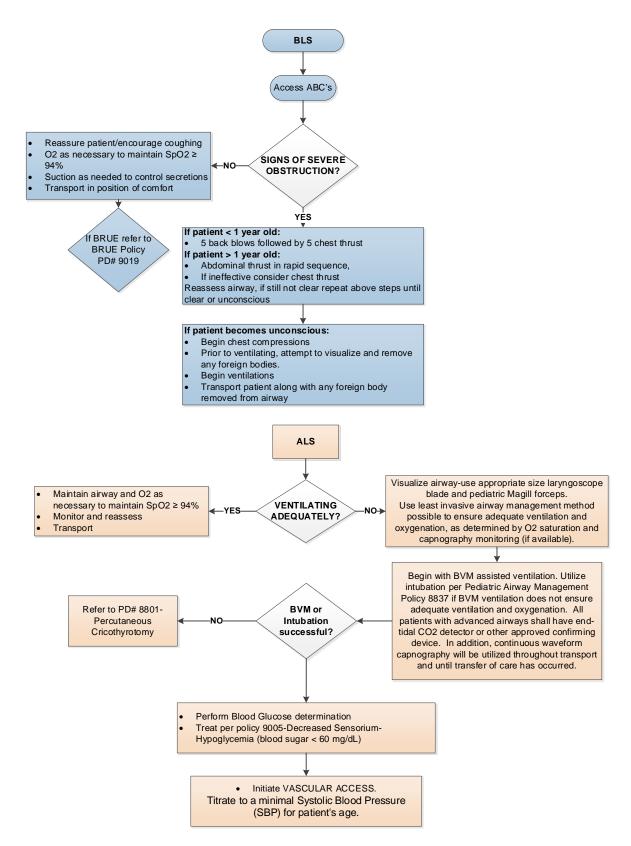

## Protocol:

Blind finger sweeps shall NOT be used. Keep patient calm and in position of comfort.

- A. Signs and symptoms of foreign body airway obstruction (FBAO):
  - 1. Sudden onset of respiratory distress with coughing
  - 2. Gagging
  - 3. Stridor
  - 4. Wheezing
- B. Signs of severe obstruction:
  - 1. Poor air exchange
  - 2. Increased breathing difficulty
  - 3. Silent cough
  - 4. Cyanosis
  - 5. Inability to speak or breath

**Cross Reference:** PD# 9005- Decreased Sensorium

PD #9019-Brief Resolved Unexplained Event (BRUE)

PD# 8837- Pediatric Airway Management