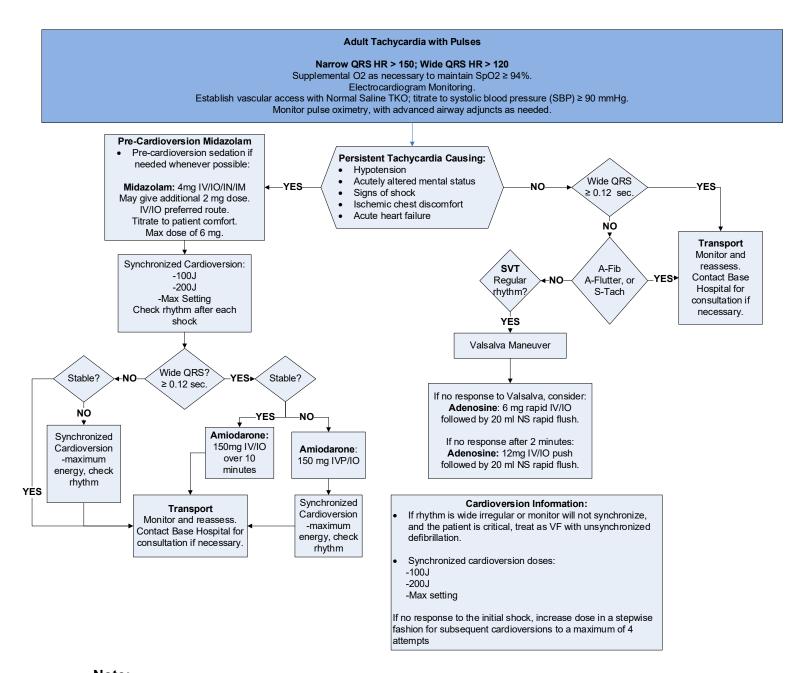

## Purpose:

A. To establish serve as the treatment standard for Bradycardic, Supraventricular Tachycardia, and Ventricular Tachycardia Dysrhythmias with pulses patients who are either for stable or unstable patients.

### Protocol:

Symptomatic Bradycardia and Tachycardia Dysrhythmias frequently have an underlying cause which should be recognized and treated. It is critically important to determine the cause of the patient's instability in order to properly direct treatment.

# Note:

12-lead ECGs for dysrhythmias in the prehospital setting are optional, and should only be considered when there is suspicion for cardiac ischemia or diagnostic uncertainty. Consider base consult. Any patient with a symptomatic dysrhythmia should be treated by protocol before 12-lead ECG is performed.