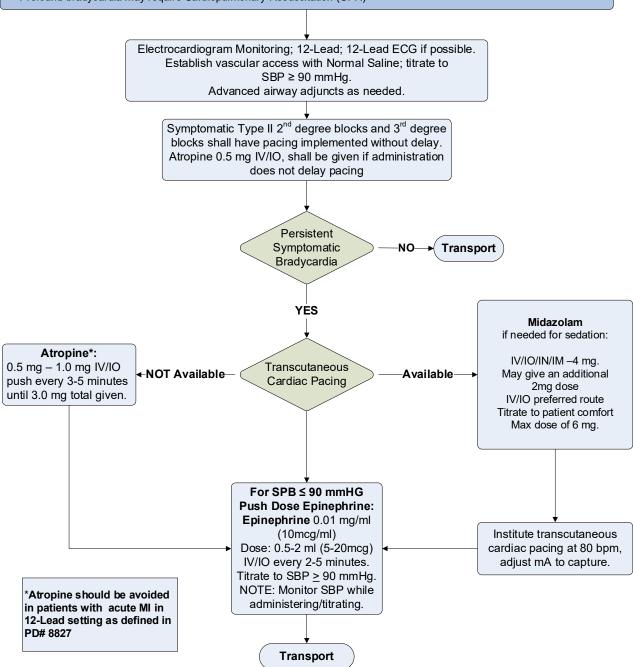

#### **ADULT BRADYCARDIA**

Protocol applies to adults who are symptomatically bradycardic with a heart rate of < 50 bpm documented by monitor, a systolic blood pressure (SBP) < 90 mmHg, -AND- other signs or symptoms of hypoperfusion that may include decreased sensorium, diaphoresis, chest pain, capillary refill greater than two seconds, cool extremities, or cyanosis.

- Supplemental O2 as necessary to maintain SpO2 ≥ 94%. Use the lowest concentration and flow rate of O2 as possible.
- Profound bradycardia may require Cardiopulmonary Resuscitation (CPR)

# Note:

12-lead ECGs for dysrhythmias in the prehospital setting are optional, and should only be considered when there is suspicion for cardiac ischemia or diagnostic uncertainty. Consider base consult. Any patient with a symptomatic dysrhythmia should be treated by protocol before 12-lead ECG is performed.

Cross Reference: PD# 8810 - Transcutaneous Cardiac Pacing