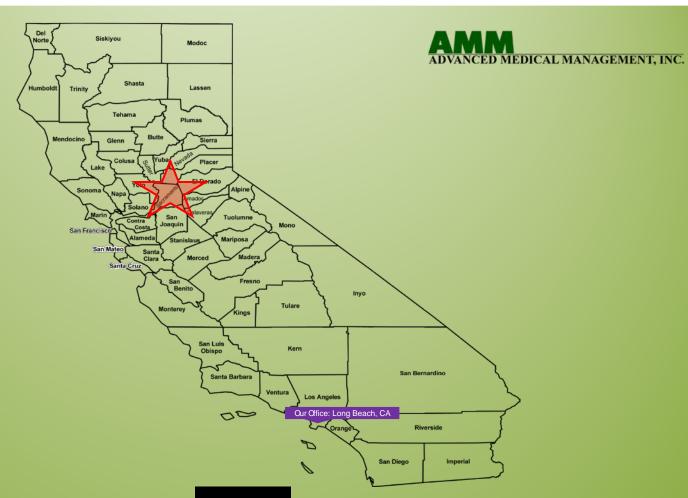

## Network Expansion

The above map was generated by AMM's Contracting Team as an illustration for another client IPA that was seeking to build their specialty network around their PCP network.