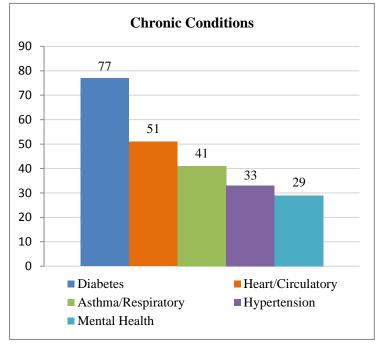

## HEALTHY PARTNERS DASHBOARD Data as of February 24, 2016 Report Date: 3/1/16





## Sacramento County DHHS Primary Health Services











## Testimonials

- Disbelief that there is no cost to primary care
- Word of mouth referrals from family and friends continues to be a strong referral source.
- HP Identification Card provides legitimacy to their establishment with a primary care medical home.
- Relief that medications for diabetes do not require patient out of pocket expense. These are expensive and have been a tremendous financial strain on limited resources.
- Many enrollees reported years of disconnection from the health care field due to fear, discrimination and cost.

## Other

• Formal start date was January 4, 2016. Some individuals were enrolled in late December 2015.