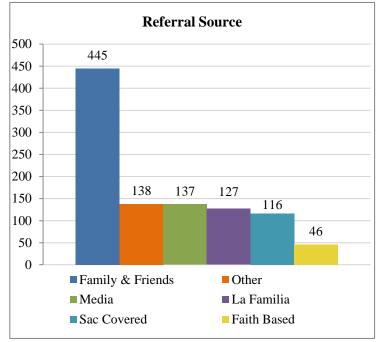

## Testimonials

- Disbelief that there is no cost to primary care
- Word of mouth referrals from family and friends continues to be a strong referral source.
- HP Identification Card provides legitimacy to their establishment with a primary care medical home.
- Relief that medications for diabetes do not require patient out of pocket expense. These are expensive and have been a tremendous financial strain on limited resources.
- Many enrollees reported years of disconnection from the health care field due to fear, discrimination and cost.