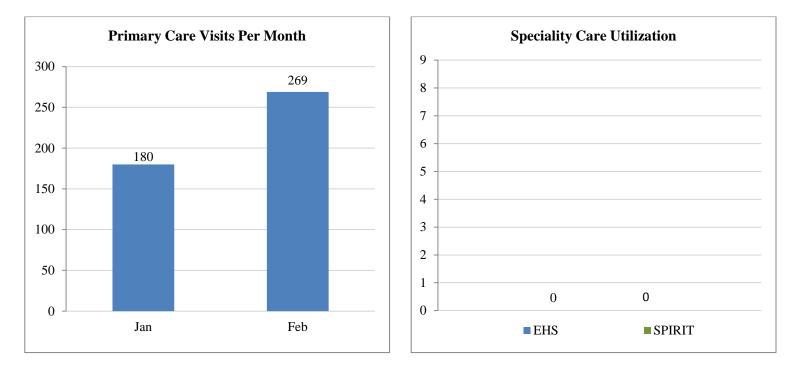

## HEALTHY PARTNERS DASHBOARD Data as of February 24, 2016 Report Date: 3/1/16





## Sacramento County DHHS Primary Health Services











## Testimonials

- Disbelief that there is no cost to primary care
- Word of mouth referrals from family and friends continues to be a strong referral source.
- HP Identification Card provides legitimacy to their establishment with a primary care medical home.
- Relief that medications for diabetes do not require patient out of pocket expense. These are expensive and have been a tremendous financial strain on limited resources.
- Many enrollees reported years of disconnection from the health care field due to fear, discrimination and cost.

## Other

• Formal start date was January 4, 2016. Some individuals were enrolled in late December 2015.