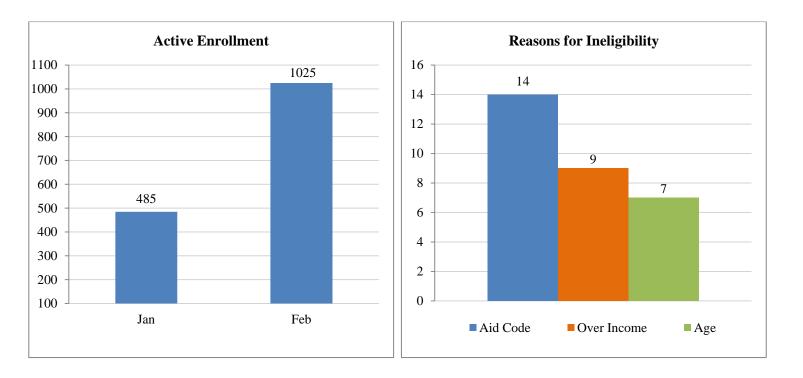

## HEALTHY PARTNERS DASHBOARD Data as of February 24, 2016 Report Date: 3/1/16





## Sacramento County DHHS Primary Health Services











## Testimonials

- Disbelief that there is no cost to primary care
- Word of mouth referrals from family and friends continues to be a strong referral source.
- HP Identification Card provides legitimacy to their establishment with a primary care medical home.
- Relief that medications for diabetes do not require patient out of pocket expense. These are expensive and have been a tremendous financial strain on limited resources.
- Many enrollees reported years of disconnection from the health care field due to fear, discrimination and cost.

## Other

• Formal start date was January 4, 2016. Some individuals were enrolled in late December 2015.