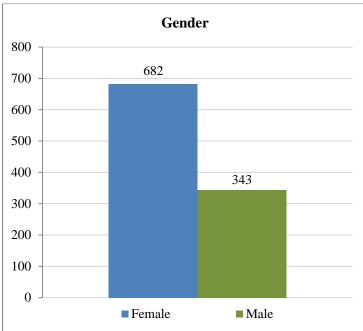

## HEALTHY PARTNERS DASHBOARD Data as of February 24, 2016 Report Date: 3/1/16





## Sacramento County DHHS Primary Health Services











## Testimonials

- Disbelief that there is no cost to primary care
- Word of mouth referrals from family and friends continues to be a strong referral source.
- HP Identification Card provides legitimacy to their establishment with a primary care medical home.
- Relief that medications for diabetes do not require patient out of pocket expense. These are expensive and have been a tremendous financial strain on limited resources.
- Many enrollees reported years of disconnection from the health care field due to fear, discrimination and cost.

## Other

• Formal start date was January 4, 2016. Some individuals were enrolled in late December 2015.