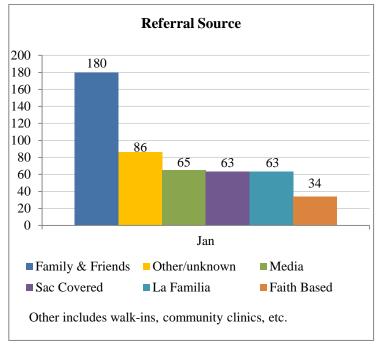

## **Testimonials**

- Disbelief that there is no cost to primary care
- Word of mouth referrals from family and friends continues to be a strong referral source.
- HP Identification Card provides legitimacy to their establishment with a primary care medical home.
- Relief that medications for diabetes do not require patient out of pocket expense. These are expensive and have been a tremendous financial strain on limited resources.
- Many enrollees reported years of disconnection from the health care field due to fear, discrimination and cost.