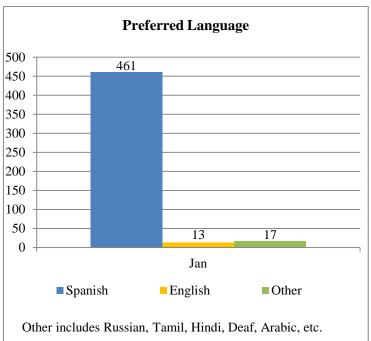

## HEALTHY PARTNERS DASHBOARD Report Date: 2/9/16









## Sacramento County DHHS Primary Health Services January 2016







## **Testimonials**

- Disbelief that there is no cost to primary care
- Word of mouth referrals from family and friends continues to be a strong referral source.
- HP Identification Card provides legitimacy to their establishment with a primary care medical home.
- Relief that medications for diabetes do not require patient out of pocket expense. These are expensive and have been a tremendous financial strain on limited resources.
- Many enrollees reported years of disconnection from the health care field due to fear, discrimination and cost.

## **Program Information**

- Formal start date was January 4, 2016. Some individuals were enrolled in late December 2015.
- Other data will be added to future dashboard inc