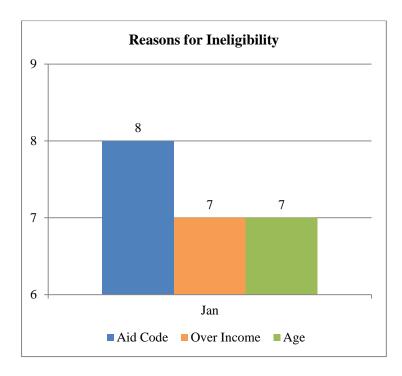

## HEALTHY PARTNERS DASHBOARD Report Date: 2/9/16









## Sacramento County DHHS Primary Health Services January 2016







## **Testimonials**

- Disbelief that there is no cost to primary care
- Word of mouth referrals from family and friends continues to be a strong referral source.
- HP Identification Card provides legitimacy to their establishment with a primary care medical home.
- Relief that medications for diabetes do not require patient out of pocket expense. These are expensive and have been a tremendous financial strain on limited resources.
- Many enrollees reported years of disconnection from the health care field due to fear, discrimination and cost.

## **Program Information**

- Formal start date was January 4, 2016. Some individuals were enrolled in late December 2015.
- Other data will be added to future dashboard including demographics.