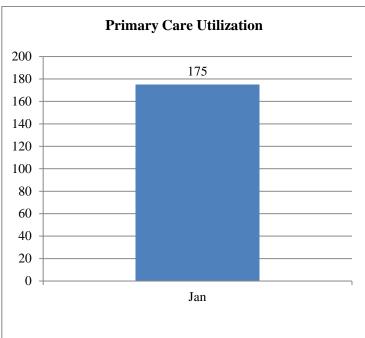

## HEALTHY PARTNERS DASHBOARD Report Date: 2/9/16









## Sacramento County DHHS Primary Health Services January 2016







## **Testimonials**

- Disbelief that there is no cost to primary care
- Word of mouth referrals from family and friends continues to be a strong referral source.
- HP Identification Card provides legitimacy to their establishment with a primary care medical home.
- Relief that medications for diabetes do not require patient out of pocket expense. These are expensive and have been a tremendous financial strain on limited resources.
- Many enrollees reported years of disconnection from the health care field due to fear, discrimination and cost.

## **Program Information**

- Formal start date was January 4, 2016. Some individuals were enrolled in late December 2015.
- Other data will be added to future dashboard includi