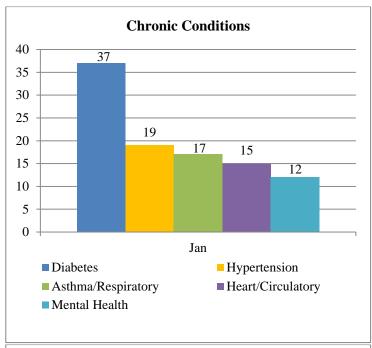

## HEALTHY PARTNERS DASHBOARD Report Date: 2/9/16









## Sacramento County DHHS Primary Health Services January 2016







## **Testimonials**

- Disbelief that there is no cost to primary care
- Word of mouth referrals from family and friends continues to be a strong referral source.
- HP Identification Card provides legitimacy to their establishment with a primary care medical home.
- Relief that medications for diabetes do not require patient out of pocket expense. These are expensive and have been a tremendous financial strain on limited resources.
- Many enrollees reported years of disconnection from the health care field due to fear, discrimination and cost.

## **Program Information**

- Formal start date was January 4, 2016. Some individuals were enrolled in late December 2015.
- Other data will be added to future dashboard including demographics.