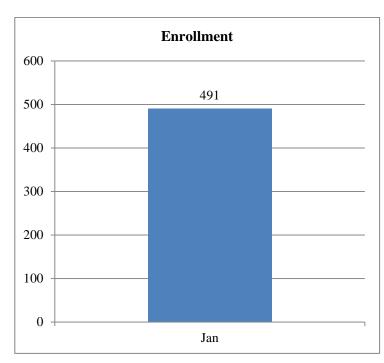

## **Program Information**

- Formal start date was January 4, 2016. Some individuals were enrolled in late December 2015.
- Other data will be added to future dashboard including demographics.