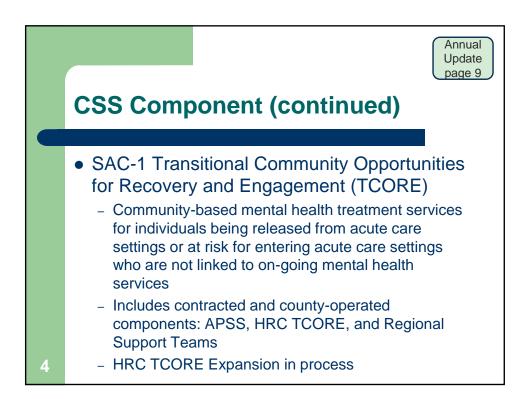

| CSS Cost per Client                                                                                                             |                         |      | Ann<br>Upd<br>page | late |
|---------------------------------------------------------------------------------------------------------------------------------|-------------------------|------|--------------------|------|
| FY2016-17 CSS COMPONENT BUDGET<br>Work Plan / Program                                                                           | Average<br>Cost/Client* |      | Budget<br>Amount   |      |
| SAC1 - GSD: TCORE                                                                                                               | \$ 3,116                | \$   | 24,931,090         |      |
| SAC2 - FSP: Sierra Elder Wellness                                                                                               | \$ 13,388               | \$   | 2,008,164          |      |
| SAC4 - FSP: Permanent Supportive Housing                                                                                        | \$ 8,596                | \$   | 10,314,759         |      |
| SAC5 - FSP: Transcultural Wellness Center                                                                                       | \$ 8,501                | \$   | 2,550,246          |      |
| SAC6 - GSD: Wellness and Recovery Center                                                                                        | \$ 1,756                | \$   | 5,269,165          |      |
| SAC7 - FSP: Adult Full Service Partnership                                                                                      | \$ 15,920               | \$   | 7,164,147          |      |
| SAC8 - FSP: Juvenile Justice Diversion and Treatment                                                                            | \$ 27,057               | \$   | 3,463,242          |      |
| SAC9 - FSP: TAY Full Service Partnership                                                                                        | \$ 16,667               | \$   | 4,000,000          |      |
| SAC10 - GSD: Crisis Residential                                                                                                 | \$ 9,689                | \$   | 3,139,391          |      |
| TOTAL                                                                                                                           |                         | \$   | 62,840,204         |      |
| *Average cost per client is based on all funding sources in Wor<br>and only includes previously approved and implemented progra |                         | / Wo | rk Plan capacity   |      |