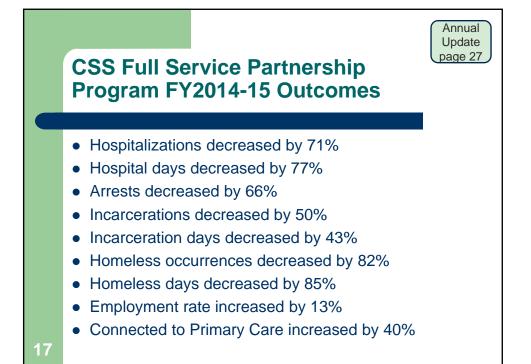

| 5.9%                                         | 40.5%                       |
|                   | Hispanic                           | 94,653  | 23.5%                       | 4,087     | 19.7%                            | 4.3%                               | 94,815  | 22.4%                         | 5,348     | 20.2%                            | 5.6%                                         | 30.2%                       |
|                   | Total                              | 403.347 | 100.0%                      | 20,752    | 100.0%                           | 5.1%                               | 423,674 | 100.0%                        | 26,528    | 100.0%                           | 6.3%                                         | 23.5%                       |

































| FY2016-17 MHSA Funding Summary<br>CORRECTED        |                                       |                                         |            |                                        |                                                     |                  |  |  |
|----------------------------------------------------|---------------------------------------|-----------------------------------------|------------|----------------------------------------|-----------------------------------------------------|------------------|--|--|
|                                                    | COR                                   | REC                                     |            |                                        |