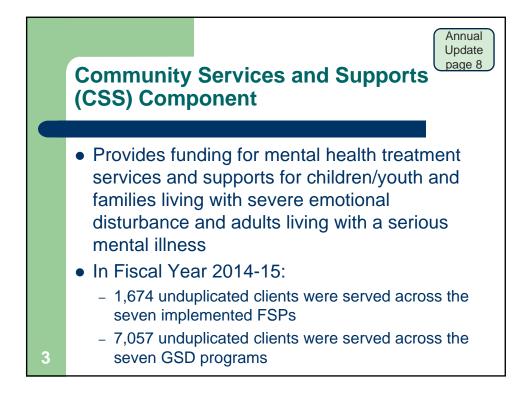

| CSS Cost per Client                                                                                                             |                         |      | Ann<br>Upd<br>page | late |
|---------------------------------------------------------------------------------------------------------------------------------|-------------------------|------|--------------------|------|
| FY2016-17 CSS COMPONENT BUDGET<br>Work Plan / Program                                                                           | Average<br>Cost/Client* |      | Budget<br>Amount   |      |
| SAC1 - GSD: TCORE                                                                                                               | \$ 3,116                | \$   | 24,931,090         |      |
| SAC2 - FSP: Sierra Elder Wellness                                                                                               | \$ 13,388               | \$   | 2,008,164          |      |
| SAC4 - FSP: Permanent Supportive Housing                                                                                        | \$ 8,596                | \$   | 10,314,759         |      |
| SAC5 - FSP: Transcultural Wellness Center                                                                                       | \$ 8,501                | \$   | 2,550,246          |      |
| SAC6 - GSD: Wellness and Recovery Center                                                                                        | \$ 1,756                | \$   | 5,269,165          |      |
| SAC7 - FSP: Adult Full Service Partnership                                                                                      | \$ 15,920               | \$   | 7,164,147          |      |
| SAC8 - FSP: Juvenile Justice Diversion and Treatment                                                                            | \$ 27,057               | \$   | 3,463,242          |      |
| SAC9 - FSP: TAY Full Service Partnership                                                                                        | \$ 16,667               | \$   | 4,000,000          |      |
| SAC10 - GSD: Crisis Residential                                                                                                 | \$ 9,689                | \$   | 3,139,391          |      |
| TOTAL                                                                                                                           |                         | \$   | 62,840,204         |      |
| *Average cost per client is based on all funding sources in Wor<br>and only includes previously approved and implemented progra |                         | / Wo | rk Plan capacity   |      |