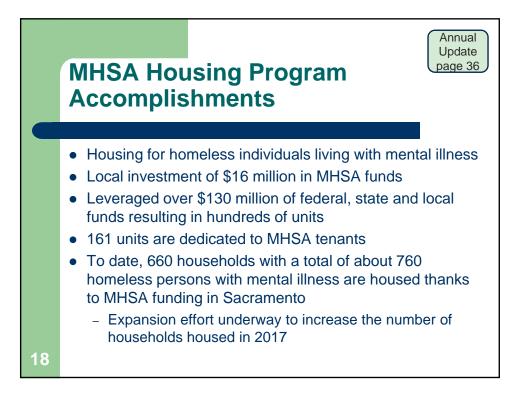

| 5.9%                                         | 40.5%                       |
|                   | Hispanic                           | 94,653  | 23.5%                       | 4,087     | 19.7%                            | 4.3%                               | 94,815  | 22.4%                         | 5,348     | 20.2%                            | 5.6%                                         | 30.2%                       |
|                   | Total                              | 403.347 | 100.0%                      | 20,752    | 100.0%                           | 5.1%                               | 423,674 | 100.0%                        | 26,528    | 100.0%                           | 6.3%                                         | 23.5%                       |

































| FY2016-17 MHSA Funding Summary<br>CORRECTED        |                                       |                                         |            |                                        |                                                     |                  |  |  |
|----------------------------------------------------|---------------------------------------|-----------------------------------------|------------|----------------------------------------|-----------------------------------------------------|------------------|--|--|
|                                                    | COR                                   | REC                                     |            |                                        |