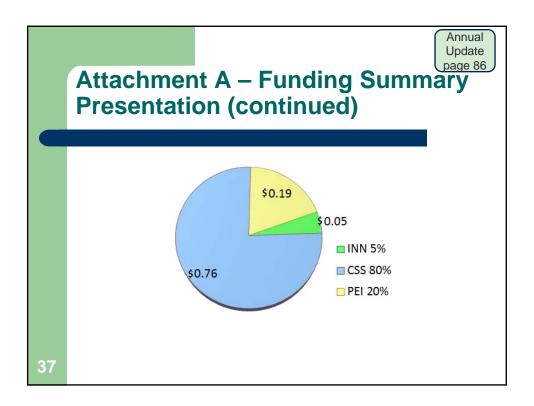

ailable Funding for FY 2016/17      | 120,960,664                           | 27,867,249                              | 13,561,250 | 2,534,879                              | 3,523,284                                           |                  |  |  |
| B. Estimated FY 2016/17 MHSA Expenditures          | 47,452,869                            | 13,344,218                              | 3,681,741  | 2,534,879                              | 2,994,482                                           |                  |  |  |
| G. Estimated FY 2016/17 Unspent Fund Balance       | 73,507,795                            | 14,523,031                              | 9,879,509  | 0                                      | 528,802                                             |                  |  |  |